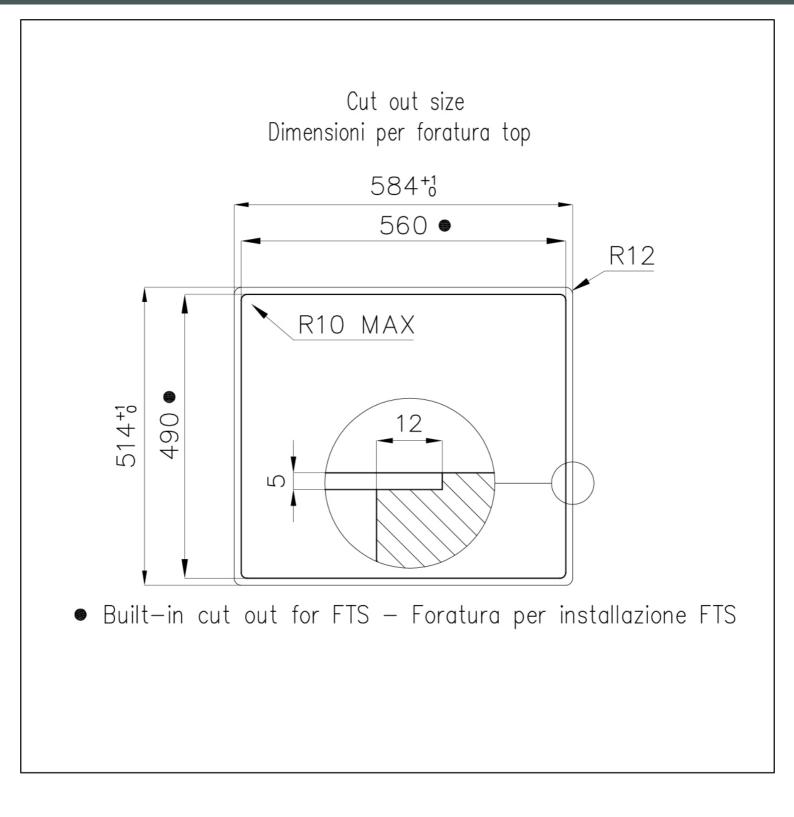

### DETAILS

| Coloring               | Black                                                      |
|------------------------|------------------------------------------------------------|
| Edge/Installation Type | Vertical edge - for flush-mount or over-mount installation |
| Material               | Ceramic glass                                              |
| Dimensions             | 580x510 mm                                                 |
| Base size              | 60 cm                                                      |
| Heating element        | Four zones                                                 |
| Built-in hole          | View technical data sheet                                  |
| Width                  | 58 cm                                                      |
| Total power            | 2.800, 3.500, 6.000, 7.200** W                             |

### **TECHNICAL DATA**