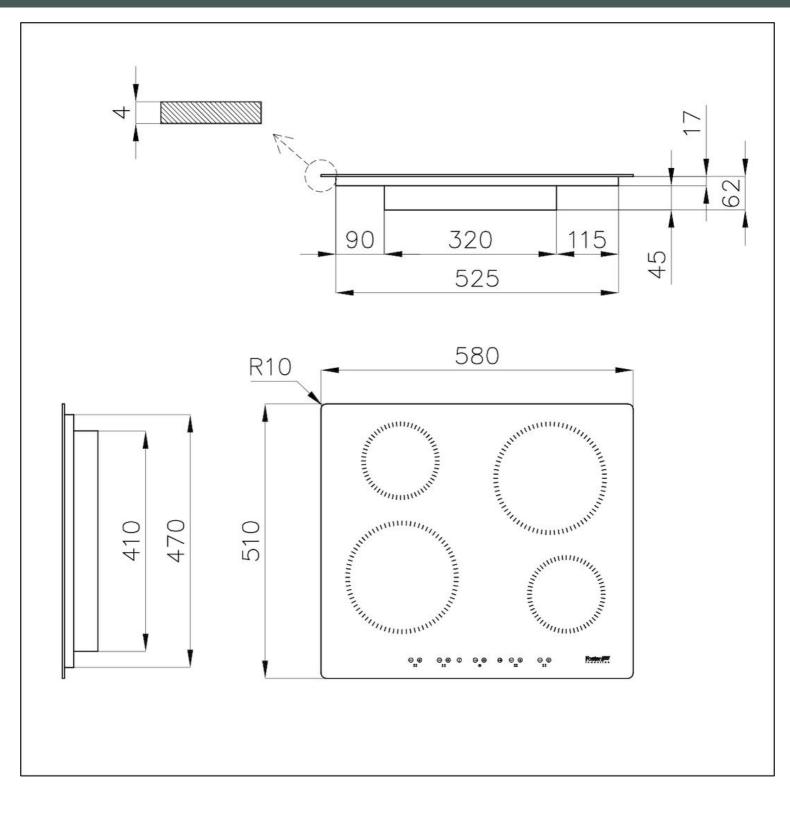

### DETAILS

| Coloring               | Black                                                      |
|------------------------|------------------------------------------------------------|
| Edge/Installation Type | Vertical edge - for flush-mount or over-mount installation |
| Material               | Ceramic glass                                              |
| Dimensions             | 580x510 mm                                                 |
| Base size              | 60 cm                                                      |
| Heating element        | Four zones                                                 |
| Built-in hole          | View technical data sheet                                  |
| Width                  | 58 cm                                                      |
| Total power            | 2.800, 3.500, 6.000, 7.200** W                             |

### **TECHNICAL DATA**